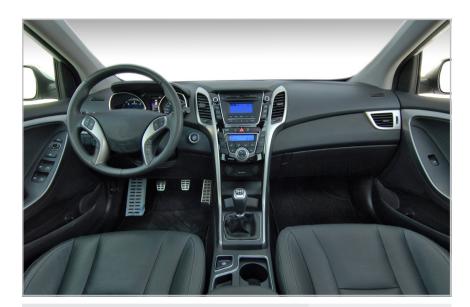

### Our Know-how - Your Advantage

THERMOLAST® K FG/LD/AM series is your material solution for automotive anti-slip mats. It convinces with improved properties vs. TPV including PP adhesion, low density, high flow, and odor/emissions/fogging. The compounds are available in black and natural colors.

#### **Typical Applications**

- Floor mats
- Bins mats
- Cup holders
- Door trims

- Grips & Handles
- IP Cluster trims
- Door gap seals
- Glove box mats