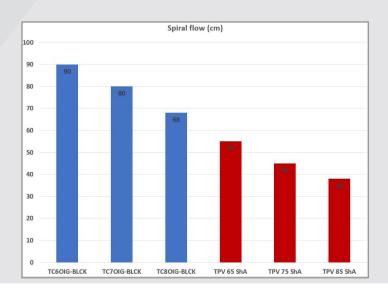

#### **Technical Data**

| FG/LD/AM Series                    |       | TC6OIG-<br>BLCK | TC7OIG-<br>BLCK | TC80IG-<br>BLCK |
|------------------------------------|-------|-----------------|-----------------|-----------------|
| Hardness                           | Sh A  | 65              | 75              | 85              |
| Density                            | g/cm³ | 0.93            | 0.93            | 0.93            |
| Tensile Strength                   | MPa   | 7.0             | 7.5             | 10.0            |
| Elongation at Break                | %     | 500             | 500             | 600             |
| Spiral Flow<br>200 °C/760 bar/2 mm | cm    | 90              | 80              | 68              |
| DIN 75201-B - Fogging              |       | <b>&gt;</b>     | <b>✓</b>        | <b>~</b>        |
| VDA 270 B3 - Odor                  |       | <b>✓</b>        | <b>✓</b>        | <b>✓</b>        |
| 49 CFR §571.302<br>(FMVSS 302)     |       | <b>~</b>        | <b>~</b>        | <b>~</b>        |